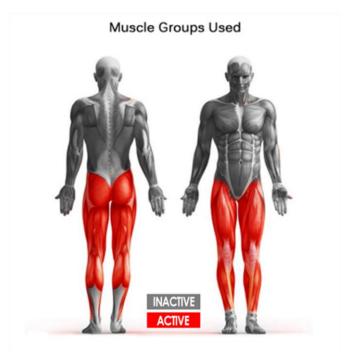

## FUNCTION

Improve condition of heat & mobility and strength of lower body & hips.