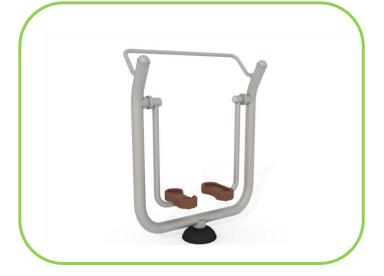

**G-Fit Outdoor Gym Equipment** 

## **TECHNICAL DATA**

**Dimension:** 1160×480×1530mm

**Training Space:** Ø2000×2585mm

**Safe Area:** ∅3500×4085mm

Free Height of falling: 385mm

Maximum permissible user body weight: 140KG

## FUNCTION

Improve condition of heat & mobility and strength of lower body & hips.

## DIRECTION

- 1. Take firm hold of both hands on the support bar, step both feet onto the pedals;
- 2. Push legs back and forth alternatively to a comfortable distance;
- 3. Swing in a comfortable & controlled manner;
- 4. Increase duration as fitness improves;
- 5. Increase your pace and /or your stride length for more of a workout.