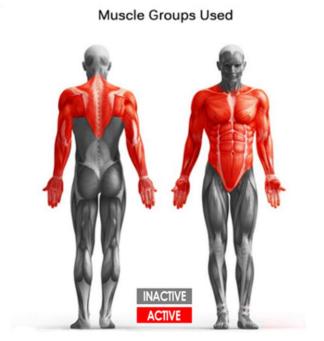

# FUNCTION

Enhance the strength in the whole upper body, arms, shoulders, chest & back.